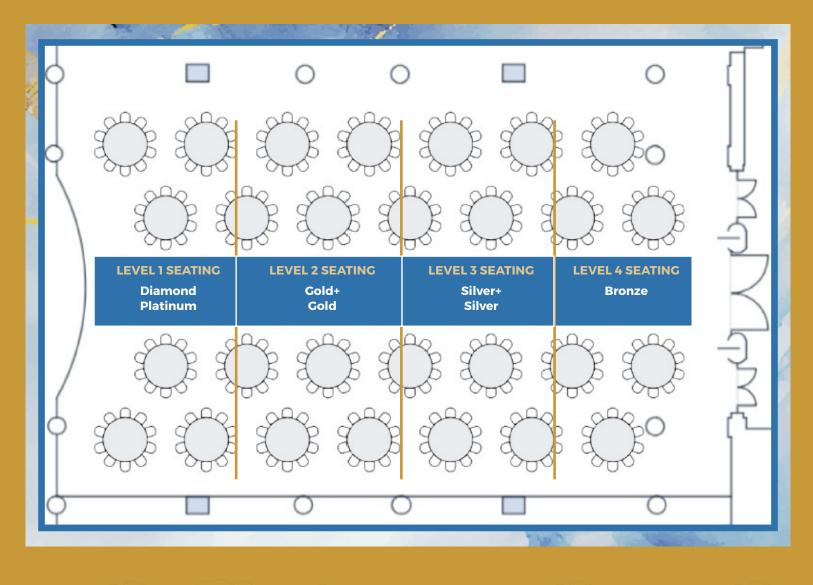

# GALA SPONSORSHIP LEVELS

| 2024 Investment Level                                                      | Cost     | Tickets<br>to VIP<br>Reception | Final<br>Program<br>Recognition | Bellevue<br>Seating<br>Level | Promotional<br>Visibility & Live<br>Recognition |
|----------------------------------------------------------------------------|----------|--------------------------------|---------------------------------|------------------------------|-------------------------------------------------|
| <b>Diamond</b><br>2 Tables (20 seats)<br>4 Industry Leaders<br>at Table    | \$25,000 | 4                              | Full page                       | Level 1                      | ۲                                               |
| <b>Platinum</b><br>1 Table (10 seats)<br>3 Industry Leaders<br>at Table    | \$15,000 | 3                              | Full page                       | Level 1                      | C                                               |
| <b>Gold +</b><br>1 Table (10 seats)<br>2 Industry Leaders<br>at Table      | \$12,000 | 2                              | Half page                       | Level 2                      | C                                               |
| <b>Gold</b><br>1 Table (10 seats)                                          | \$10,000 | 2                              | Half page                       | Level 2                      | C                                               |
| <b>Silver +</b><br>1 Half Table (5 seats)<br>1 Industry Leader<br>at Table | \$7,500  |                                |                                 | Level 3                      | C                                               |
| <b>Silver</b><br>1 Half Table (5 seats)                                    | \$5,000  |                                |                                 | Level 3                      | C                                               |
| <b>Bronze</b><br>Seat trio (3 seats)                                       | \$3,000  |                                |                                 | Level 4                      | C                                               |

# THE BELLEVUE BALLROOM